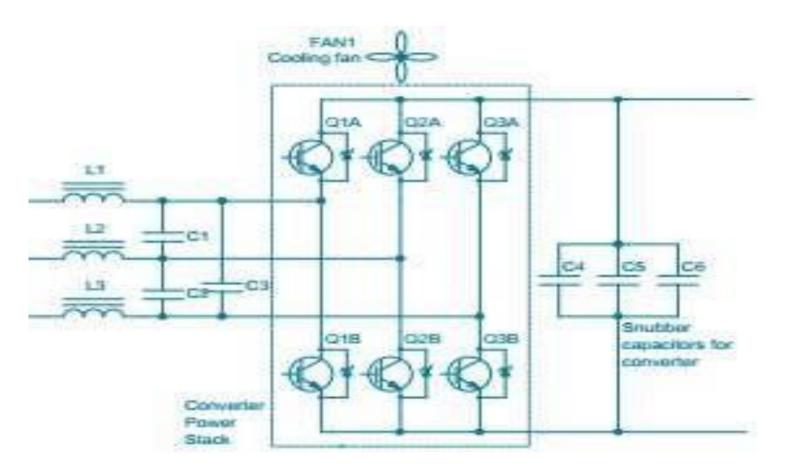

#### **IGBT based active rectifier**

#### **Technology offerings**

Cutting edge technology

IGBT based active converter & inverter technology that is highly efficient and conforms to international standards. Equipped to deliver multiple topologies to address diverse applications.