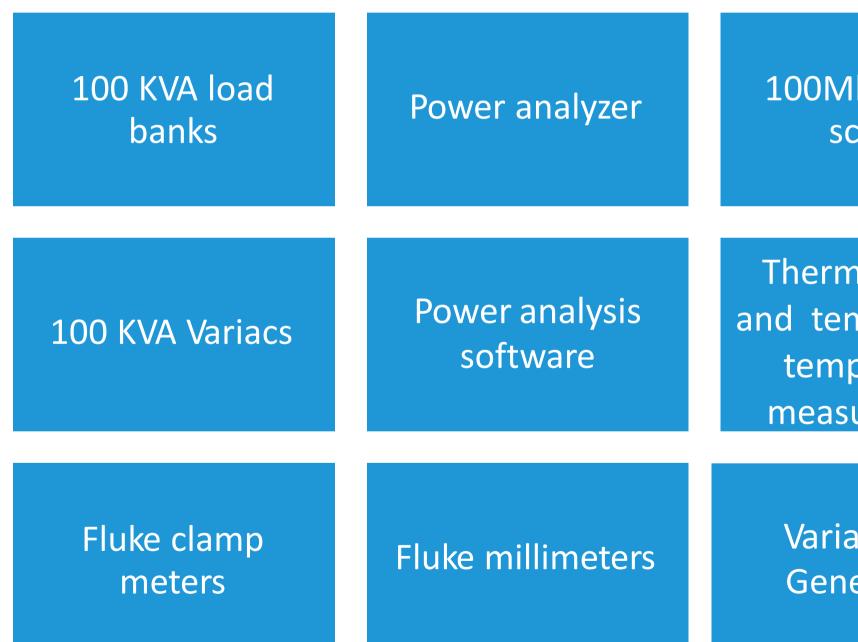

| <pre>/hz Digital copes</pre>                      | Variable DC<br>sources |
|---------------------------------------------------|------------------------|
|                                                   |                        |
| mocouples<br>mp guns for<br>perature<br>surements | Noise meters           |
| able AC<br>erators                                | Water loads            |