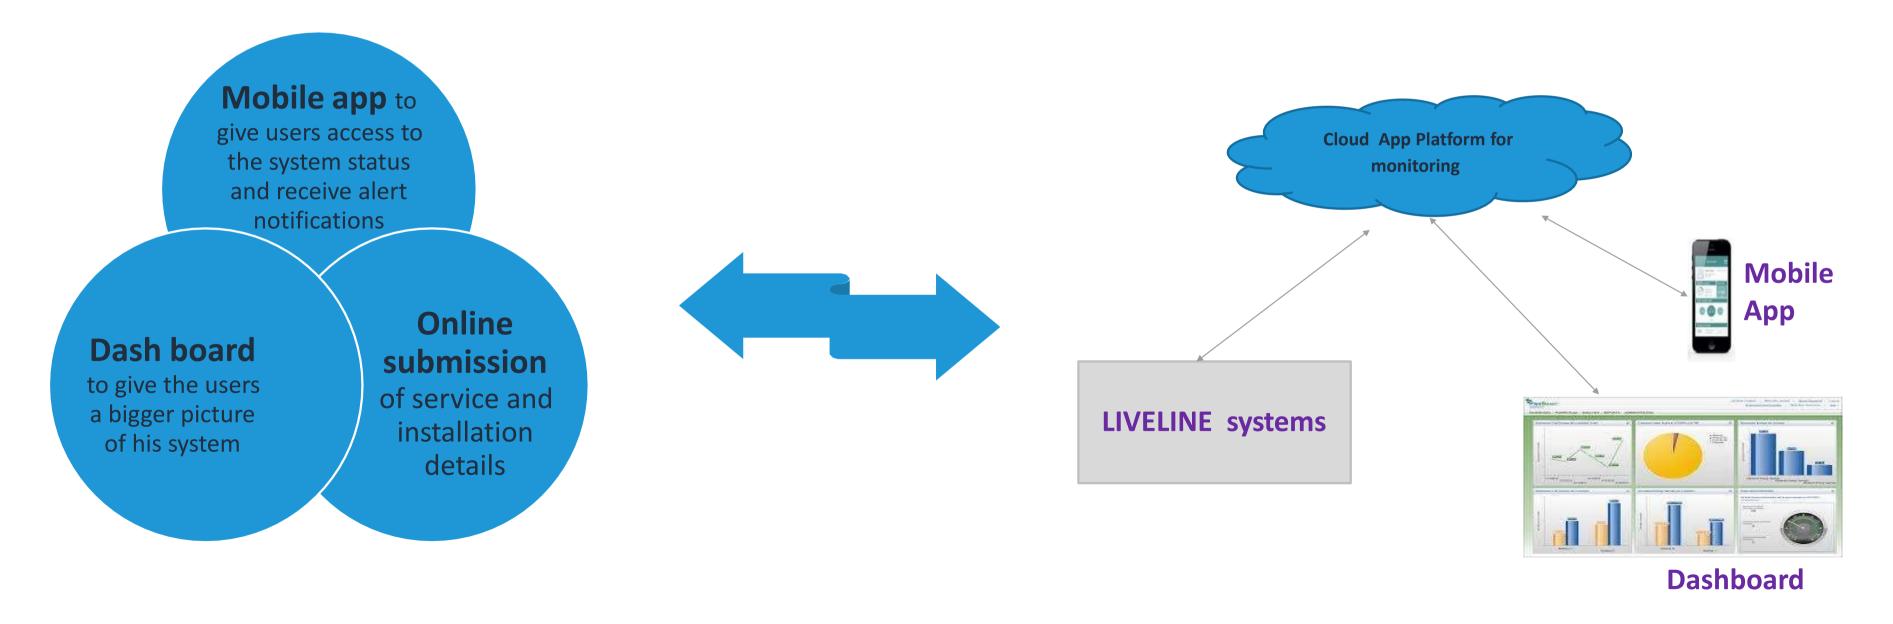

#### **Research & Development**

Cloud makes it easy

#### Proposed cloud application to enhance after sales services experience