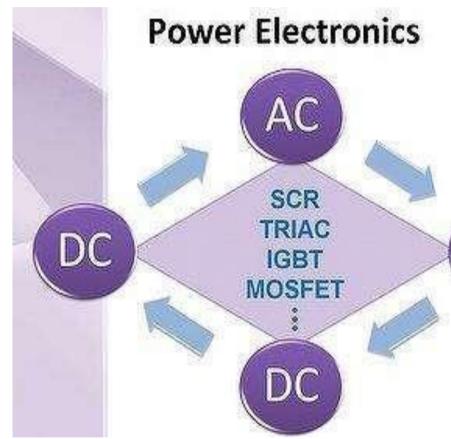

#### **POWER ELECTRONICS**

"Power electronics, the basic technology for electric power conversion and control, has achieved great progress utilizing the advanced power semiconductor devices such as thyristor, GTO, IGBT and IPM. The application areas of power electronics are very wide from power utility systems and uninterruptible power sources to express train drives and robot arm drives. Combined with the progress of advanced control theories and microprocessors, power electronics has been playing an indispensable role in our society."