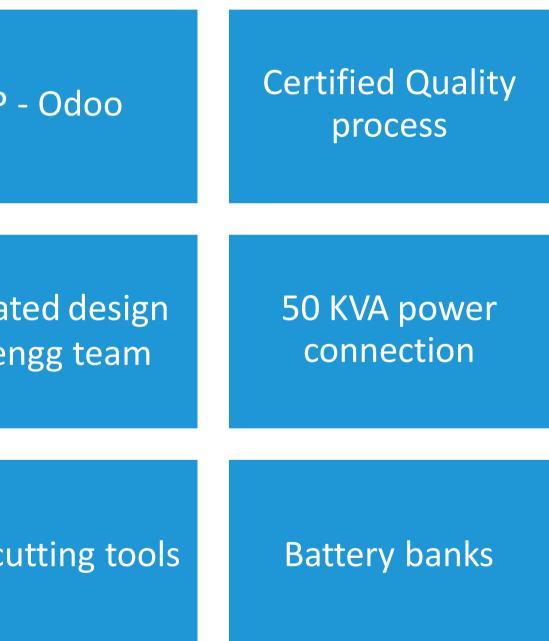

#### **Manufacturing Facility**

This is where we cook

| Currently 5000 sq<br>feet<br>manufacturing<br>area | Building up new<br>factory with 20000<br>sq feet proposed<br>area | ERP               |
|----------------------------------------------------|-------------------------------------------------------------------|-------------------|
| Adequate material<br>handling facility             | Latest test facilities                                            | Dedicat<br>and er |
| Software tools for<br>design and<br>simulations    | Drilling machines                                                 | Metal cu          |