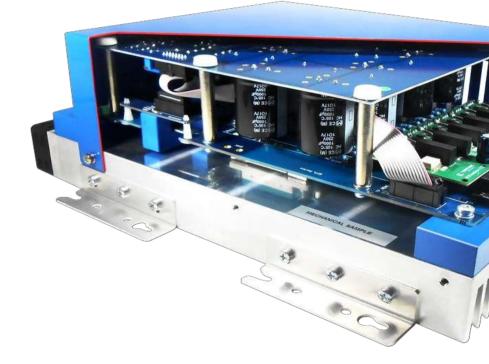

#### **Technology offerings**

Cutting edge technology

IGBT based active converter & inverter technology that is highly efficient and conforms to international standards. Equipped to deliver multiple topologies to address diverse applications.

DSP - Control Strategy

Latest DSPs are adopted to develop and implement complex control algorithms to support multiple topologies.

#### **Fully digital control strategy**

Consisting of a 16 bit DSP to handle the control algorithms of three converters and a 32 bit microcontroller to handle communication & MMI functionalities. Thereby this controller can implement any kind of power converters including custom built systems as well. Advantages of an IGBT based active rectifier front end is well known for its numerous power quality benefits like low input current harmonic distortion and improved input power factor.

#### **IGBT based active rectifier**