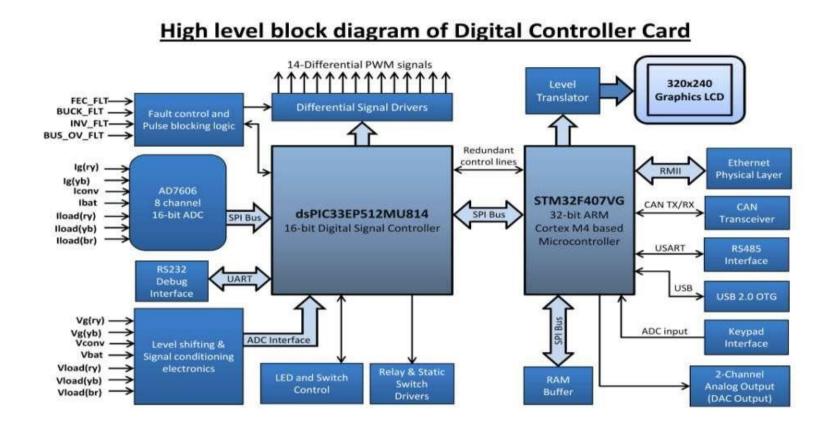

#### **Fully digital control strategy**

Consisting of a 16 bit DSP to handle the control algorithms of three converters and a 32 bit microcontroller to handle communication & MMI functionalities. Thereby this controller can implement any kind of power converters including custom built systems as well. Advantages of an IGBT based active rectifier front end is well known for its numerous power quality benefits like low input current harmonic distortion and improved input power factor.

#### **IGBT based active rectifier**